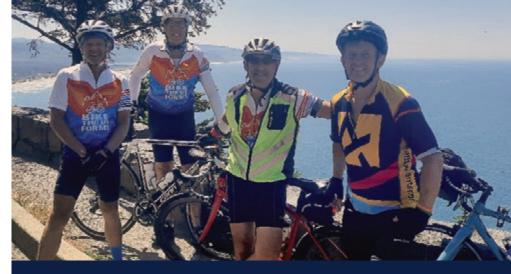

## Baking To Biking: An Amazing Fundraising Journey

Mike Armstrong, an accomplished chef and baker for many years, loves delighting his family and friends with delectable desserts. Recently, he discovered a passion in biking which motivated him to join the effort to support people with Multiple Sclerosis (MS) by biking along the West Coast to raise funds.

Funds were donated to The Ability Center and local universities to support MS research after months of fundraising and 31 long days of travel. Thanks to Mike's donation, a mom can now see birds from her second-floor window, and her family, for the first time in years, can carve pumpkins on their front porch.